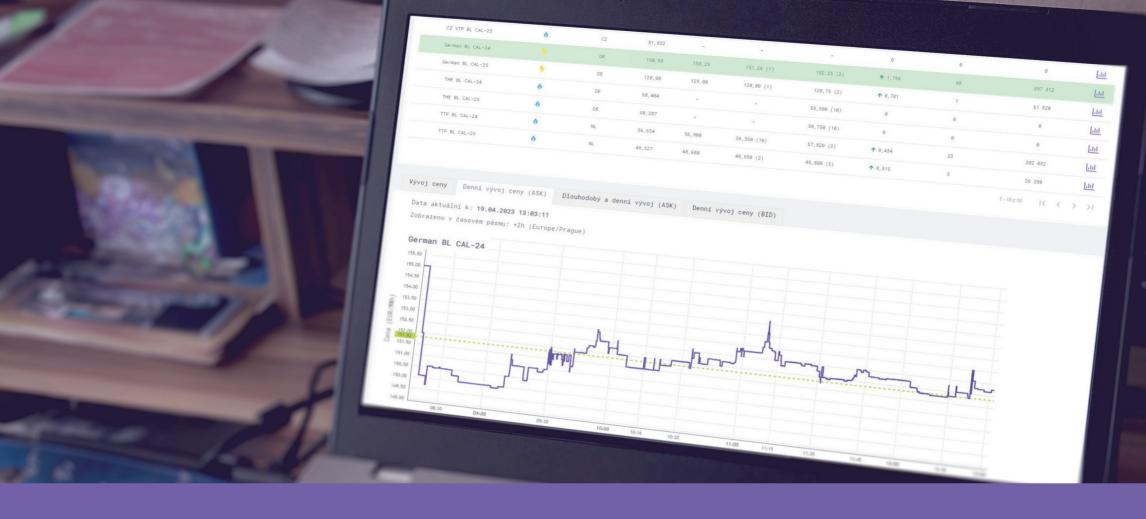

# Current sales and purchase prices

The PXE Price Index app displays the current BID and ASK prices for electricity and gas, so you're always sure to see the best current price.

#### Main advantages

- App for the general public allowing monitoring of selected wholesale prices with minimal delay
- Affordable solution directly from the data source
- Chart with the development of the best BID/ASK price during the day